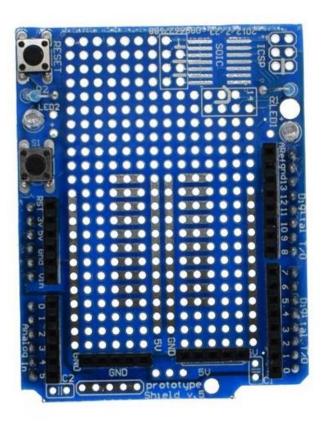

ProtoShield prototype expansion board with two buttons and two LED circuit can be used directly, all of the pins and the power leads are very fit and build circuit prototyping with Arduino.

Small soldering area.

All For Arduino pins are brought to the top level.

1 reset button, 1 general use button, and 2 LED circuits can be used directly.

5V, GND, and Raw pins are exposed as well.

SOIC place for IC.

The mini breadboard has 170 tie points.