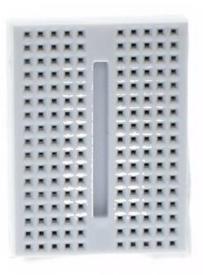

All For Arduino pins are brought to the top level.

1 reset button, 1 general use button, and 2 LED circuits can be used directly.

5V, GND, and Raw pins are exposed as well.

SOIC place for IC.

The mini breadboard has 170 tie points.

The breadboard sticks on the prototype shield with its self-adhesive backing.

Prototype Size:7cm x 5.5cm x 2cm Mini breadboard size: 4.4 \* 3.4 \* 1cm

Package Included:

1x For Arduino prototype shield

1x Mini breadboard