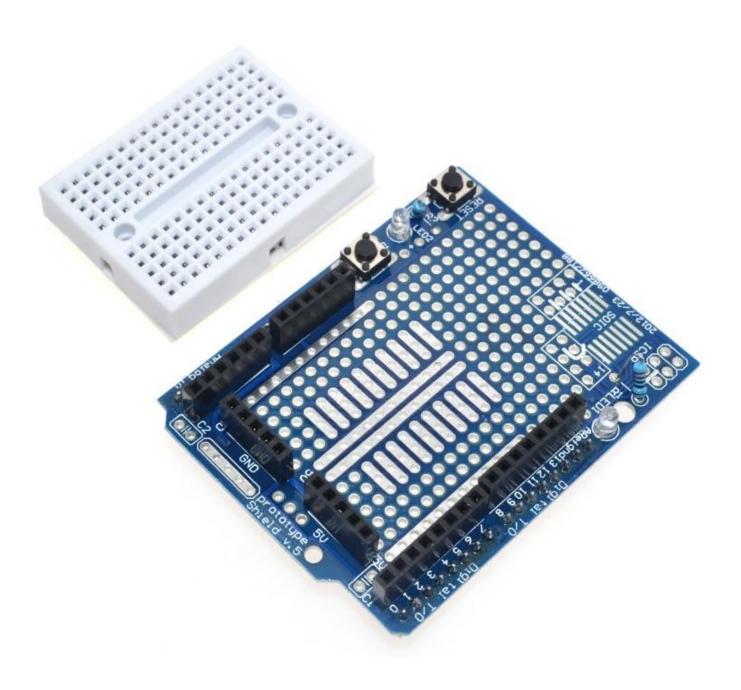

## **Product Description:**

Used in conjunction with the Duemilanove ProtoShield prototype expansion board, the circuit is used to build a prototype, can be directly soldered components on the board, you can also connect the above mini breadboard circuit. Bread board and circuit board via doublesided adhesive connections, sold bread board and the circuit board are separated.

The breadboard sticks on the prototype shield with its self-adhesive backing.

Prototype Size:7cm x 5.5cm x 2cm Mini breadboard size: 4.4 \* 3.4 \* 1cm

Package Included:

1x For Arduino prototype shield

1x Mini breadboard