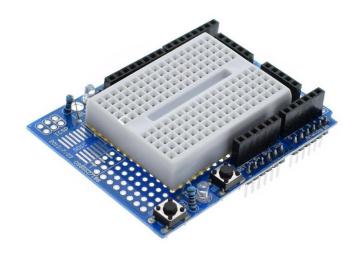

## **UNO Proto Shield prototype expansion board** with SYB-170 mini breadboard based

## **Product Description:**

Used in conjunction with the Duemilanove ProtoShield prototype expansion board, the circuit is used to build a prototype, can be directly soldered components on the board, you can also connect the above mini breadboard circuit. Bread board and circuit board via doublesided adhesive connections, sold bread board and the circuit board are separated.

The breadboard sticks on the prototype shield with its self-adhesive backing.

Prototype Size:7cm x 5.5cm x 2cm Mini breadboard size: 4.4 \* 3.4 \* 1cm

Package Included:

1x For Arduino prototype shield

1x Mini breadboard