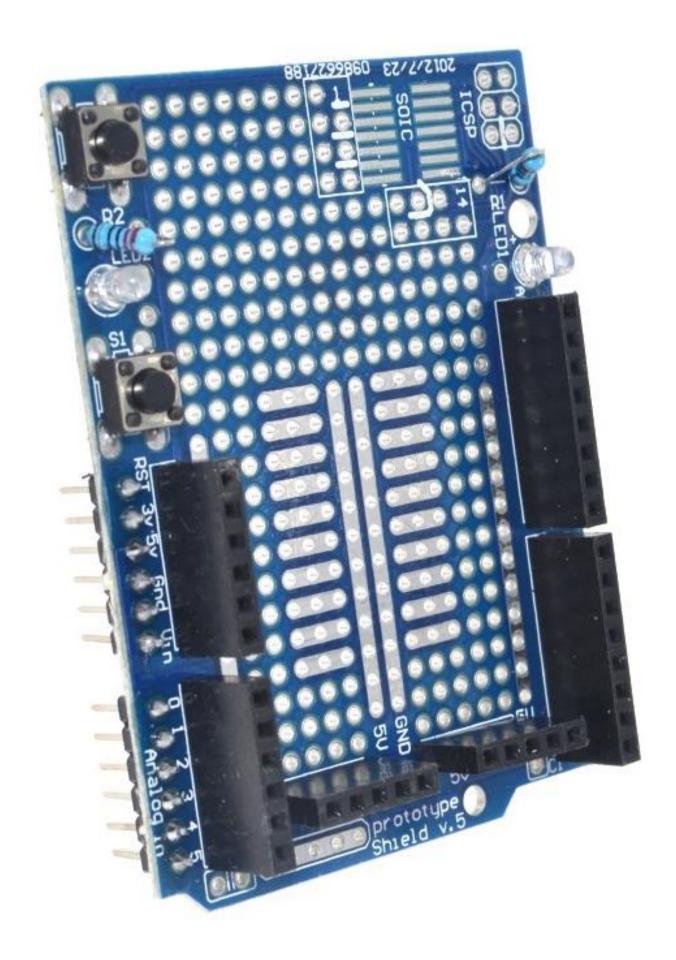

ProtoShield prototype expansion board with two buttons and two LED circuit can be used directly, all of the pins and the power leads are very fit and build circuit prototyping with Arduino.

Small soldering area.

All For Arduino pins are brought to the top level.

1 reset button, 1 general use button, and 2 LED circuits can be used directly.

5V, GND, and Raw pins are exposed as well.

SOIC place for IC.

The mini breadboard has 170 tie points.