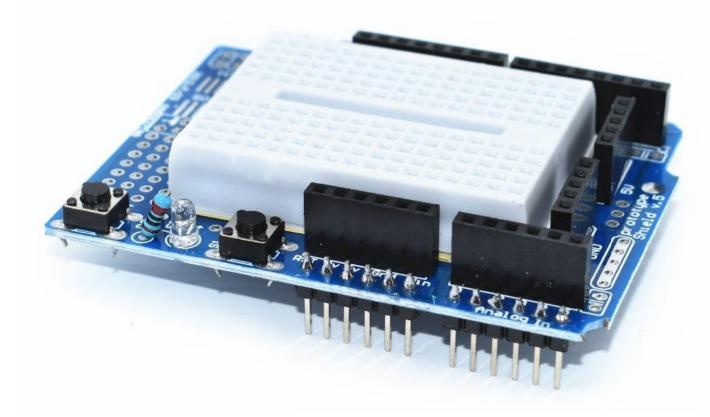

ProtoShield prototype expansion board with two buttons and two LED circuit can be used directly, all of the pins and the power leads are very fit and build circuit prototyping with Arduino.

Small soldering area.

All For Arduino pins are brought to the top level.

1 reset button, 1 general use button, and 2 LED circuits can be used directly.

5V, GND, and Raw pins are exposed as well.

SOIC place for IC.

The mini breadboard has 170 tie points.