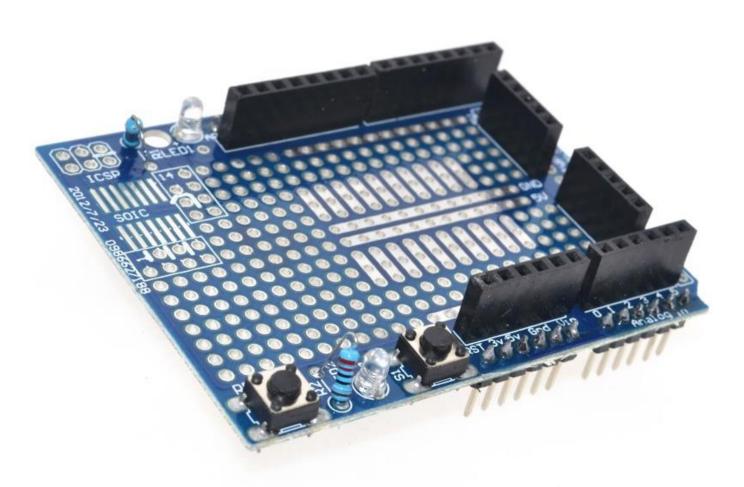

ProtoShield prototype expansion board with two buttons and two LED circuit can be used directly, all of the pins and the power leads are very fit and build circuit prototyping with Arduino.

Small soldering area.

All For Arduino pins are brought to the top level.

1 reset button, 1 general use button, and 2 LED circuits can be used directly.

5V, GND, and Raw pins are exposed as well.

SOIC place for IC.

The mini breadboard has 170 tie points.